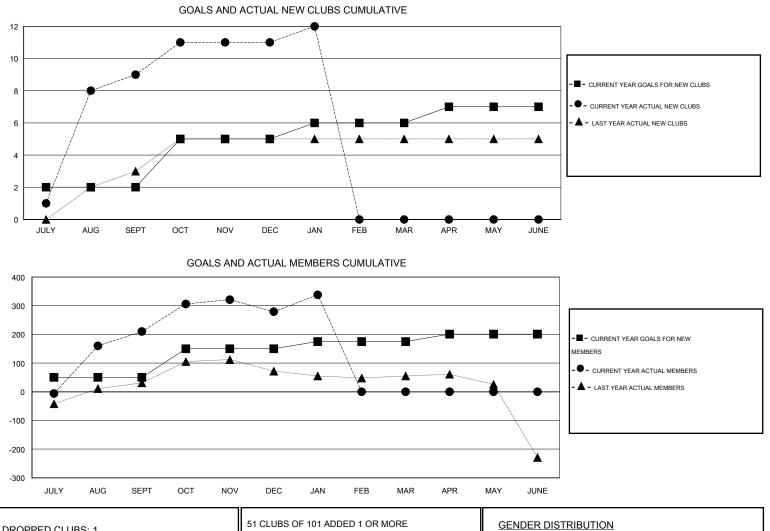

## GMT: SANGEETA JATIA

| _                     |                  | Clubs               |                            |                             |                       |                    | Members               |                              |                             |
|-----------------------|------------------|---------------------|----------------------------|-----------------------------|-----------------------|--------------------|-----------------------|------------------------------|-----------------------------|
| RESULTS FOR 2013-2014 |                  |                     |                            |                             | RESULTS FOR 2013-2014 |                    |                       |                              |                             |
| QUARTER               | NEW CLUB<br>GOAL | ACTUAL NEW<br>CLUBS | ACTUAL<br>DROPPED<br>CLUBS | ACTUAL NET<br>GAIN/<br>LOSS | QUARTER               | NEW MEMBER<br>GOAL | ACTUAL NEW<br>MEMBERS | ACTUAL<br>DROPPED<br>MEMBERS | ACTUAL NET<br>GAIN/<br>LOSS |
| JULY/AUG/SEPT         | 2                | 9                   | 0                          | 9                           | JULY/AUG/SEPT         | 50                 | 347                   | 137                          | 210                         |
| OCT/NOV/DEC           | 3                | 2                   | 0                          | 2                           | OCT/NOV/DEC           | 100                | 136                   | 67                           | 69                          |
| JAN/FEB/MAR           | 1                | 1                   | 1                          | 0                           | JAN/FEB/MAR           | 25                 | 90                    | 31                           | 59                          |
| APR/MAY/JUNE          | 1                | 0                   | 0                          | 0                           | APR/MAY/JUNE          | 26                 | 0                     | 0                            | 0                           |

| DROPPED CLUBS: 1 |     | 51 CLUBS OF 101 ADDED 1 OR MORE | GENDER DISTRIBUTION   |                |  |
|------------------|-----|---------------------------------|-----------------------|----------------|--|
|                  |     | NEW MEMBERS                     | MALE                  | 1,637 (73.41%) |  |
|                  |     |                                 | FEMALE                | 593 (26.59%)   |  |
| DROPPED MEMBERS  |     |                                 |                       |                |  |
| DECEASED         | 2   | CLICK HERE FOR HEALTH           |                       |                |  |
| CLUB CANCELLED   | 6   | ASSESSMENT DATA                 | FAMILY UNIT MEMBERS   | 1,228          |  |
| OTHER            | 227 |                                 | HEAD OF HOUSEHOLD     | 492            |  |
| TOTAL            | 235 |                                 | NON-HEAD OF HOUSEHOLD | 736            |  |
|                  |     |                                 |                       |                |  |